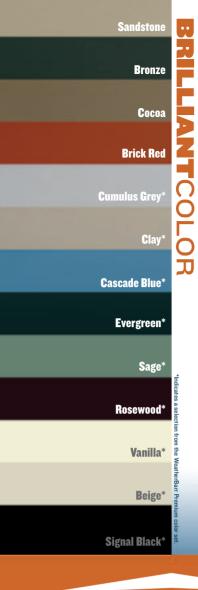

Available in standard and custom sizes in 2, 3, or 4 panel configurations. Choose from 3 standard colors: Cream, Beige, or Clay or one of 12 exterior colors to further customize your design.

Choose the