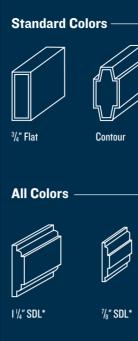

configuration that

creates the perfect

available with one

operating panel.

look for your home.

Four panel door is only

Our many divided lite options give your patio door the look of multi-paned glass. These options give you the flexibility of selecting the look that best enhances the beauty of your home.

\*SDL is a grid system that is applied to the exposed surfaces of the glass to closely replicate authentic divided lite windows.

Our Soft Coat Low-e glass options provide maximum protection to your home in winter and summer. We've developed these Smart Glass options to allow you to choose the glass that best fits your budget and performance requirements: