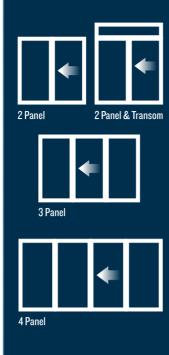

Available in standard and custom sizes in 2, 3, or 4 panel configurations. Choose from 3 standard colors: Cream, Beige, or Clay or one of 12 exterior colors to further customize your design.

Choose the

configuration that

creates the perfect

available with one

operating panel.

look for your home.

Four panel door is only

Our many divided lite options give your patio door the look of multi-paned glass. These options give you the flexibility of selecting the look that best enhances the beauty of your home.