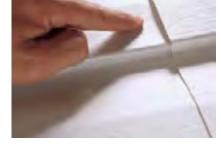

A COMPETITOR'S VINYL SIDING BENDS UNDER THE WEIGHT OF A TEN POUND BOX OF NAILS. POLAR WALL® PLUS! DOESN'T. It'S AN EXTERIOR SYSTEM THAT'S EXTRA STRONG AND RIGID SO IT LAYS FLAT AGAINST THE WALL, RESISTS DENTS, WON'T **BUCKLE, AND STAYS IN PLACE EVEN IN HIGH WINDS** 

TESTING PERFORMED WITH A DOUBLE 4" AND DOUBLE 5" DUTCHLAP PANEL.