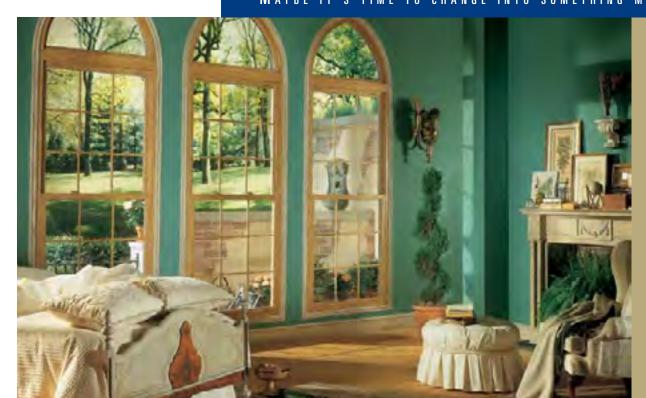

### MAYBE IT'S TIME TO CHANGE INTO SOMETHING MORE COMFORTABLE.

WHEN CORRECTLY INSTALLED, POLAR WALL® PLUS!
SIDING WITH THE FULLBACK® THERMAL SUPPORT SYSTEM
AND POLAR WALL® INSULATED VINYL REPLACEMENT VINDOWS CAN HELP MEET THE PERFORMANCE UIDELINES OF AN ENERGY STAR® QUALIFIED HOME

9001-2000 Quality Standards Registration.

WHEN CORRECTLY INSTALLED, POLAR WALL® PLUS! SIDING WITH THE FULLBACK® THERMAL SUPPORT SYSTEM AND POLAR WALL® INSULATED VINYL REPLACEMENT WINDOWS CAN HELP MEET THE PERFORMANCE GUIDELINES OF AN ENERGY

- Fusion-Welded Frame and Sash for superior structural strength
- Aristopane® QUATRO™ Glass includes I" insulating glass unit with Krypton gas between-the-panes, silicone foam Super Spacer,® and four layers of architecturalgrade soft coat Low E for ultimate thermal performance
- Dual vent latches for partial ventilation without fully opening sash
- Overlapping, interlocking meeting rail and dual cam locks for a tight, secure seal
- Tilt-in/lift-out sash for ease of cleaning
- · Stainless Steel constant force balance system allows sash to raise and lower effortlessly
- · Choice of styles, sizes, colors and grids to match any home's architectural style!