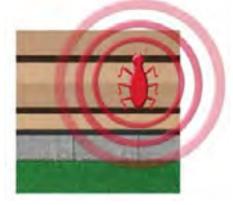

#### IT'S TERMITE RESISTANT—A natural

additive in the foam insulation backing helps the Polar Wall® Plus! Exterior System resists termites, carpenter ants and other pests, yet it's safe to humans and pets. Other siding underlayments without this additive can be a harboring ground for wood boring pests, and can compromise the performance of your home's insulation.

THE INSULATED FOAM BACKING FEATURES A NATURAL ADDITIVE MADE FROM BORATE THAT'S DEADLY TO TERMITES AND CARPENTER ANTS, YET HARMLESS TO HUMANS AND PETS.

LAMINATED FOAM PROVIDES EXCELLENT SUPPORT TO THE POLAR WALL® PLUS! EXTERIOR SYSTEM, SO THE SEAMS REMAIN PRACTICALLY INVISIBLE.