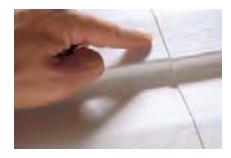

A COMPETITOR'S VINYL SIDING BENDS UNDER THE WEIGHT OF A TEN POUND BOX OF NAILS. POLAR WALL® PLUS! DOESN'T. It'S AN EXTERIOR SYSTEM THAT'S EXTRA STRONG AND RIGID SO IT LAYS FLAT AGAINST THE WALL, RESISTS DENTS, WON'T **BUCKLE, AND STAYS IN PLACE EVEN IN HIGH WINDS** 

TESTING PERFORMED WITH A DOUBLE 4" AND DOUBLE 5" DUTCHLAP PANEL.