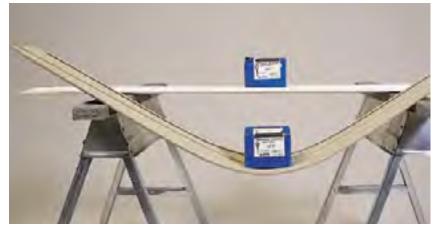

A COMPETITOR'S VINYL SIDING BENDS UNDER THE WEIGHT OF A TEN POUND BOX OF NAILS. POLAR WALL® PLUS! DOESN'T. It'S AN EXTERIOR SYSTEM THAT'S EXTRA STRONG AND RIGID SO IT LAYS FLAT AGAINST THE WALL, RESISTS DENTS, WON'T **BUCKLE, AND STAYS IN PLACE EVEN IN HIGH WINDS** 

TESTING PERFORMED WITH A DOUBLE 4" AND DOUBLE 5" DUTCHLAP PANEL.