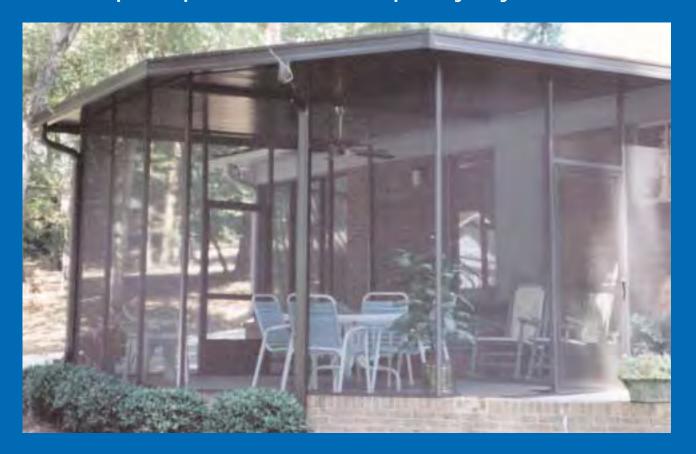

## **BALLEW'S ALUMINUM PRODUCTS INC.** ENJOY THE BEAUTY OF THE GREAT OUTDOORS WITH A SCREEN-ROOM PAIO ENCLOSURE FROM BALLEW'S ALUMINUM

Screen rooms are great for cookouts, parties, breakfast rooms or for that special place to relax in the privacy of your own home.

BALLEW'S SCREEN ROOMS PROVIDE AN EXTRA OUTDOOR LIVING AREA PLUS AN INDOOR PLAYGROUND.MAKE YOUR HOME & LIFE MORE ENJOYABLE.

PATIO COVERS AND SCREEN ROOMS CAN DOUBLE AS AN OUTDOOR ENTERTAINMENT CENTER AS WELL AS APROTECTIVE PLAYGROUND.