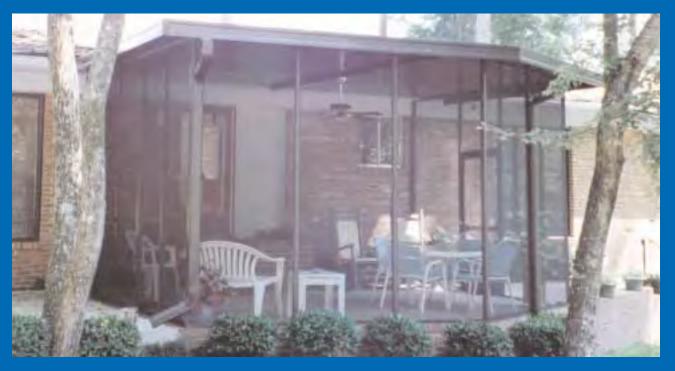

## **BALLEW'S ALUMINUM PRODUCTS INC.** ENJOY THE BEAUTY OF THE GREAT OUTDOORS WITH A SCREEN-ROOM PAIO ENCLOSURE FROM BALLEW'S ALUMINUM

Screen rooms are great for cookouts, parties, breakfast rooms or for that special place to relax in the privacy of your own home.

BALLEW'S SCREEN ROOMS PROVIDE AN EXTRA OUTDOOR LIVING AREA PLUS AN INDOOR PLAYGROUND.MAKE YOUR HOME & LIFE MORE ENJOYABLE.

PATIO COVERS AND SCREEN ROOMS CAN DOUBLE AS AN OUTDOOR ENTERTAINMENT CENTER AS WELL AS APROTECTIVE PLAYGROUND.